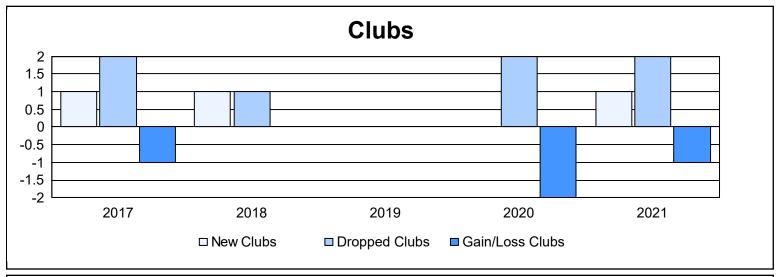

District 42 As of June 2021 Cumulative

| Year      | New<br>Clubs | Dropped<br>Clubs | Gain/<br>Loss<br>Clubs | New<br>Members | Charter<br>Members | Reinstate<br>Members | Transfer<br>Members | Total<br>Member<br>Added | Total<br>Members<br>Dropped | Gain/<br>Loss<br>Members |
|-----------|--------------|------------------|------------------------|----------------|--------------------|----------------------|---------------------|--------------------------|-----------------------------|--------------------------|
| 2016-2017 | 1            | 2                | -1                     | 103            | 22                 | 1                    | 7                   | 133                      | 120                         | 13                       |
| 2017-2018 | 1            | 1                | 0                      | 94             | 20                 | 4                    | 3                   | 121                      | 135                         | -14                      |
| 2018-2019 | 0            | 0                | 0                      | 79             | 1                  | 2                    | 1                   | 83                       | 85                          | -2                       |
| 2019-2020 | 0            | 2                | -2                     | 68             | 2                  | 2                    | 4                   | 76                       | 85                          | -9                       |
| 2020-2021 | 1            | 2                | -1                     | 45             | 25                 | 3                    | 2                   | 75                       | 156                         | -81                      |
| Average   | 1            | 1                | -1                     | 78             | 14                 | 2                    | 3                   | 98                       | 116                         | -19                      |